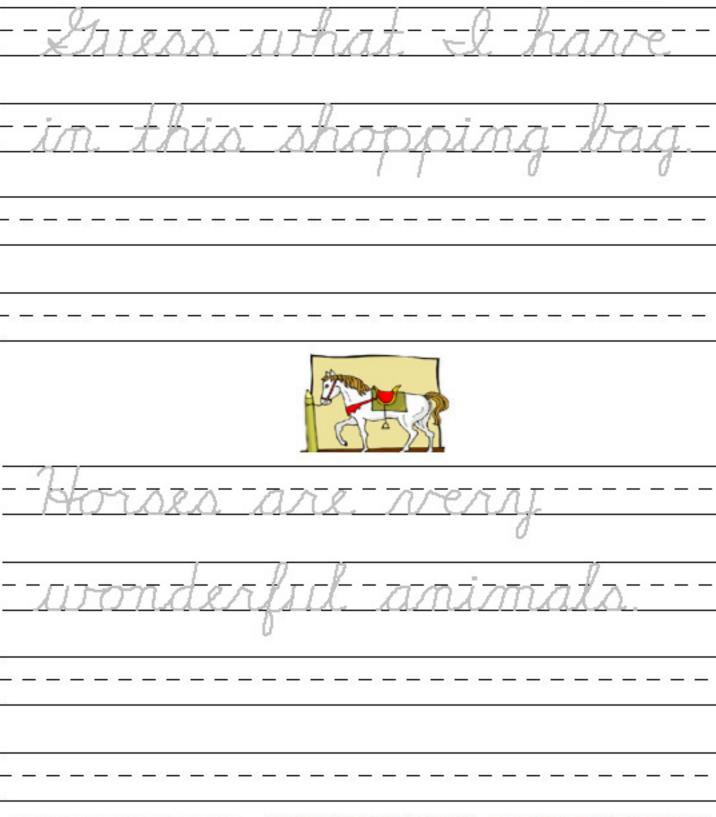

# **Practice Writing Sentences**

Trace the words. Write thte sentence on the lines below. Put a period or question mark at the end of each sentence.

<u>-----iz</u> TAREAN Ť.C. हित

Set Two